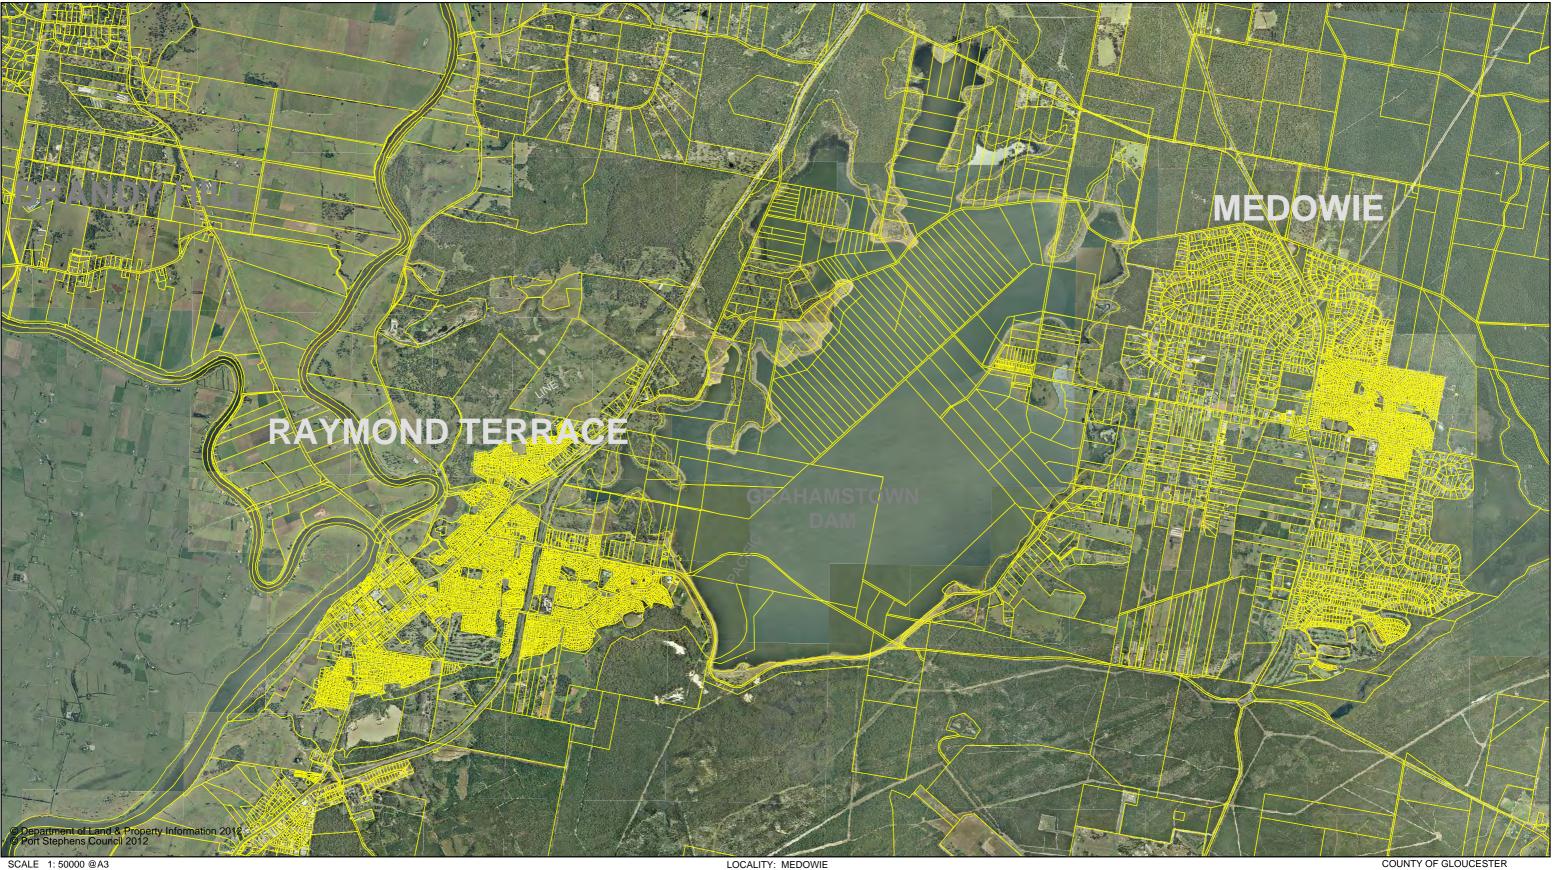

## **AERIAL PHOTO**

SCALE 1: 50000 @A3

MGA56

ENVIRONMENTAL PLANNING AND ASSESSMENT ACT 1979

PORT STEPHENS LOCAL ENVIRONMENTAL PLAN 2000 DRAFT

AMENDMENT- Pacific Dunes, MEDOWIE

|  | DRAWN BY: KG                            | DATE: 12/07/2012 | STATEMENT OF               |  |
|--|-----------------------------------------|------------------|----------------------------|--|
|  | SUPERVISING DRAFTSPERSON: KG            |                  | AMENDS P                   |  |
|  | PLANNING OFFICER: MB                    |                  |                            |  |
|  | COUNCIL FILE No.: PSC20                 | 10 - 04949       | WITH THE EN<br>PLANNING AN |  |
|  | DEPT. FILE No.                          |                  |                            |  |
|  | CERTIFICATE PLAN No. D                  | ATED: X          |                            |  |
|  | CERTIFICATE ISSUED<br>UNDER S65 EPA ACT |                  |                            |  |
|  | PUBLISHED ON PLANNING                   | G WEBSITE:       |                            |  |

SHEET 4 OF 5

F RELATIONSHIP WITH OTHER PLANS

COUNTY OF GLOUCESTER

PORT STEPHENS LEP 2000 PLANNING SCHEME

N ACCORDANCE NVIRONMENTAL ND ASSESSMENT ID REGULATIONS

AUTHORISED COUNCIL EMPLOYEE

DATE